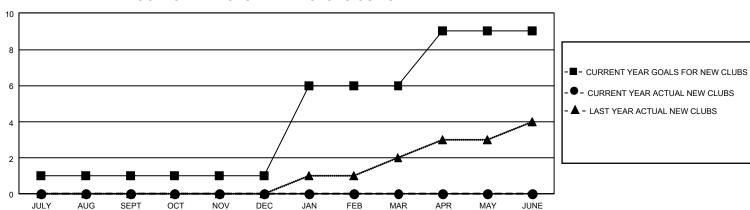

## GAT MONTHLY MEMBERSHIP PROGRESS REPORT

GMT Constitutional Area 2, Group C

REPORT DOES NOT INCLUDE CLUBS IN UNDISTRICTED AREAS.

| Clubs                 |               |           |               | Members               |                         |                         |                                                    |
|-----------------------|---------------|-----------|---------------|-----------------------|-------------------------|-------------------------|----------------------------------------------------|
| RESULTS FOR 2024-2025 |               |           |               | RESULTS FOR 2024-2025 |                         |                         |                                                    |
| QUARTER               | NEW CLUB GOAL | NEW CLUBS | DROPPED CLUBS | QUARTER               | MBER GROWTH NET<br>GOAL | MEMBER GROWTH<br>ACTUAL | DROPPED MEMBERS<br>ACTUAL (including<br>transfers) |
| JULY/AUG/SEPT         | - 3           | 0         | 0             | JULY/AUG/SEPT         | 37                      | 2                       | 18                                                 |
| OCT/NOV/DEC           | 0             | 0         | 0             | OCT/NOV/DEC           | 60                      | 0                       | 0                                                  |
| JAN/FEB/MAR           | 15            | 0         | 0             | JAN/FEB/MAR           | 67                      | 0                       | 0                                                  |
| APR/MAY/JUNE          | 9             | 0         | 0             | APR/MAY/JUNE          | 52                      | 0                       | 0                                                  |