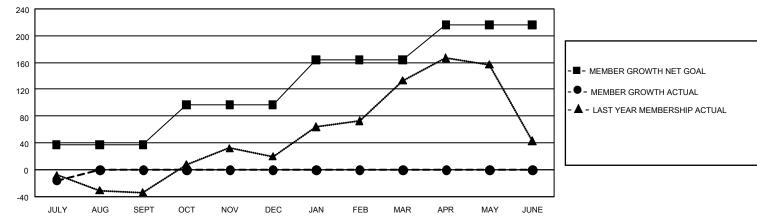

## GAT MONTHLY MEMBERSHIP PROGRESS REPORT

GMT Constitutional Area 2, Group C

REPORT DOES NOT INCLUDE CLUBS IN UNDISTRICTED AREAS.

| Clubs                 |               |           |               | Members               |                         |                         |                                                    |
|-----------------------|---------------|-----------|---------------|-----------------------|-------------------------|-------------------------|----------------------------------------------------|
| RESULTS FOR 2024-2025 |               |           |               | RESULTS FOR 2024-2025 |                         |                         |                                                    |
| QUARTER               | NEW CLUB GOAL | NEW CLUBS | DROPPED CLUBS | QUARTER               | MBER GROWTH NET<br>GOAL | MEMBER GROWTH<br>ACTUAL | DROPPED MEMBERS<br>ACTUAL (including<br>transfers) |
| JULY/AUG/SEPT         | - 3           | 0         | 0             | JULY/AUG/SEPT         | 37                      | 2                       | 18                                                 |
| OCT/NOV/DEC           | 0             | 0         | 0             | OCT/NOV/DEC           | 60                      | 0                       | 0                                                  |
| JAN/FEB/MAR           | 15            | 0         | 0             | JAN/FEB/MAR           | 67                      | 0                       | 0                                                  |
| APR/MAY/JUNE          | 9             | 0         | 0             | APR/MAY/JUNE          | 52                      | 0                       | 0                                                  |